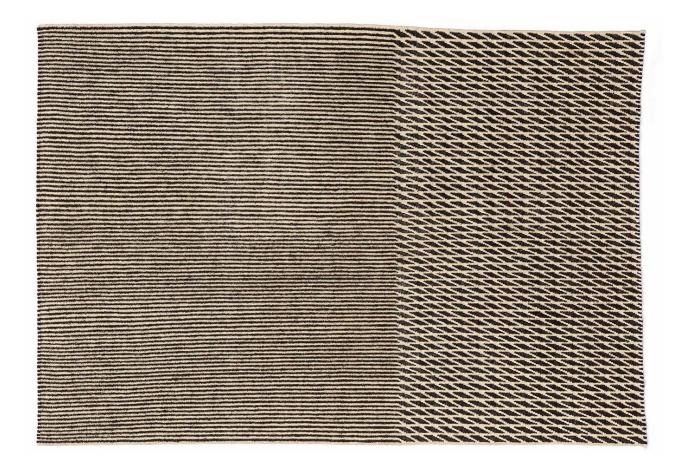

This item is a one-off clearance item to be sold on a first-order, first-served basis.

The iconic Blur rug features the use of sequenced geometric shapes and repetition, a signature of the Bouroullec brothers.

When the rug is seen at a distance, the pattern takes on a different surface giving the name to the collection. At a closer view of the rug, the lines and geometric shapes are revealed, giving it a different appearance.

The blurred appearance is done through a laborious technique traditional to the way kilims are traditionally woven. The change in weaving creates an aged rug with the impression of the blurred lines by mixing two colours unevenly.