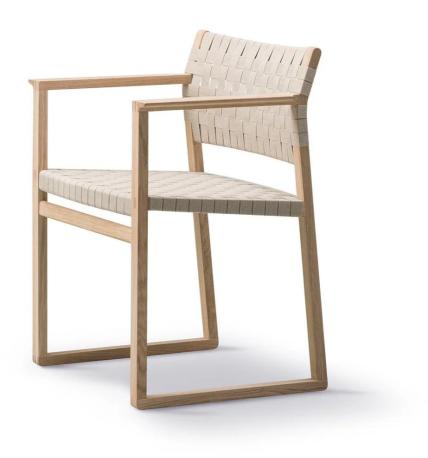

## BM62 Armchair by Børge Mogensen for Fredericia.

The BM chair collection is designed with an exposed construction which reveals the hand-craftsmanship which goes into its creation.

The BM62 armchair has a comfortable and supportive shape with arms for relaxed seating at the dining table or as a side chair. The chairs use linen or cane webbing for the seat and back together with a solid wood frame, a choice of honest materials. It is a comfortable dining chair with an aesthetically pleasing quality making it suitable for commercial use and private homes.

Linen webbing in natural or black, or cane webbing for the seat and back together, with a solid wood frame.

Please see the product downloads section for PDF's outlining Leather options and wood finishes.