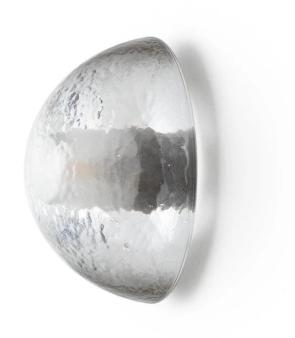

#### **DESCRIPTION**

14s wall/ceiling light by Omer Arbel for Bocci.

An articulated cast glass hemisphere with a frosted cylindrical void that houses a low voltage or LED lamp. The 14 series sconces are visually quite subtle. The light interacts with the imperfections, rifts, bruises and bubbles of the cast glass to make a rich halo of light.

Because cast glass is an organic process - handcrafted and imperfect by nature - each piece produced is unique. Please note that images are indicative only, and each Bocci 14s light will have its own individual character.

#### **MATERIALS**

Cast glass.

Bulb (included): Halogen / Xenon 12V, 10W

LED option available against a surcharge. Please **enquire** for more information.