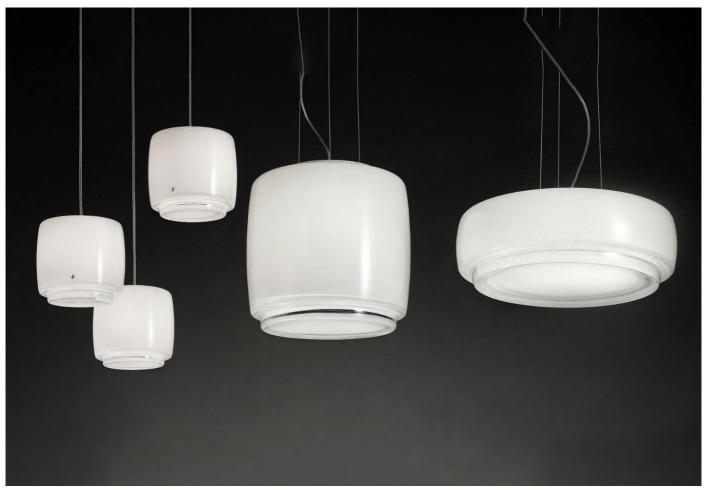

### **DESCRIPTION**

Bot pendant light by Gregorio Spini for Vistosi.

The Bot pendant light design is reminiscent of the process of glass blowing when the incandescent glass is filled with light before it has been given its definitive shape.

Available in 3 sizes as a single pendant, with a single swag canopy or double swag canopy. The single pendant has maximum drop 140cm (SP 16) or 120cm (SP 45 and SP 35) and swag canopy has maximum 200m drop.

Please note that the Bot SP 16 only available as a single pendant.

LED versions available as dimmable; please enquire for details.

Bulb:

Bot SP 16 - 1x 60W G9

Bot SP 35 - 3x 77W E27

Bot SP 45 - 3x 77W E27

IP20.

### **DIMENSIONS**

Bot SP 16: Diameter 16cm x 15cmh. Bot SP 35: Diameter 35cm x 34cmh. Bot SP 45: Diameter 45cm x 16cmh