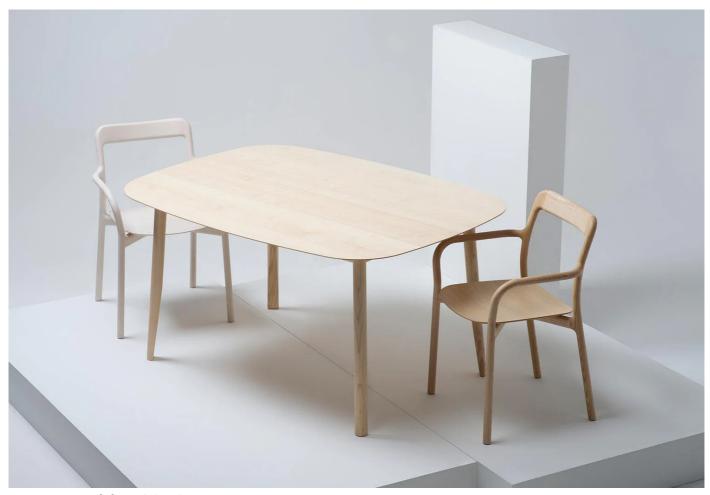

#### Branca table by Industrial Facility for Mattiazzi.

As its name suggests, Branca has been inspired by the organic branching forms that result from wood growth. The collection is a result of a close collaboration between designers Industrial Facility and the woodworking expertise of the Mattiazzi factory.

Branca's smooth rounded form belies the complexity of its production which relies on a combination of robot-controlled eight-axis milling machines and traditional hand-shaping and finishing.

Dining table part of the Branca range from Mattiazzi. Constructed using 8-axis CNC machinery, hand-finished and assembled without metal fixings.