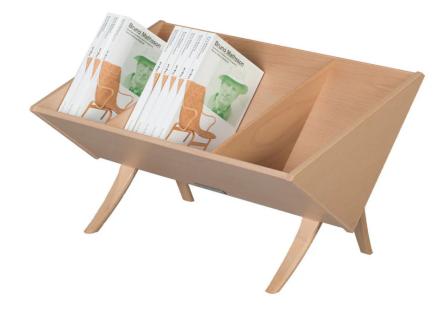

#### Bookcrib by Bruno Mathsson for Bruno Mathsson International.

The Bookcrib is an exemplary piece of furniture that showcases the innovative use of wood by master cabinet maker Bruno Mathsson. Designed in 1941, it features the iconic bent laminated legs and an angled trough shape. This shelf is crafted from solid and laminated beech and has three compartments for stylishly storing books in any interior space.