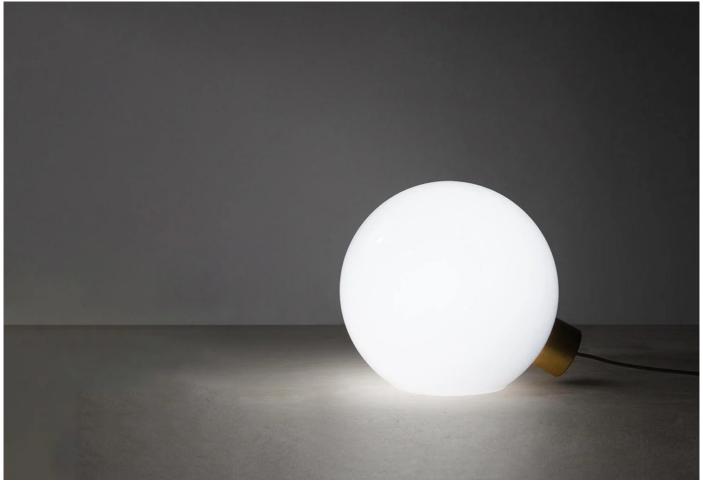

#### Bulb Table Lamp by Minimalux.

The Bulb light has a form inspired by the traditional shape of the incandescent light bulb, combining a spherical hand-blown opal glass diffuser with a precision-machined brass or chrome base.

## DIMENSIONS

39dia x 22.5cmh

## MATERIALS

Made from hand blown opal glass and precision machined solid brass or chrome finish.

Light source: E14 220-240V **Please note:** This is a CE-approved product and should only be used in countries that accept and adhere to this standard. If used in other countries, it will be the sole responsibility, risk and liability of the customer.