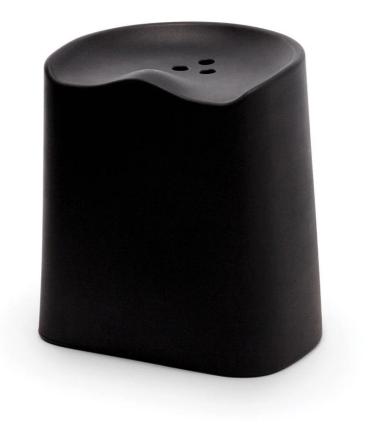

#### Butt stool by Estd for Established & Sons.

Versatile, comfortable and economical, this stackable plastic stool is a hard-working piece of furniture. The Butt stool's ergonomic top borrows its form from a generic tractor seat. Within this are drilled three holes, with which to lift the piece.

#### MATERIALS

Made from polypropylene the Butt stool is available the following colours are available: black, bright blue, burgundy, grey fleck, khaki, navy blue, orange and yellow. Suitable for indoor or outdoor use, UV tested for minimal fading.