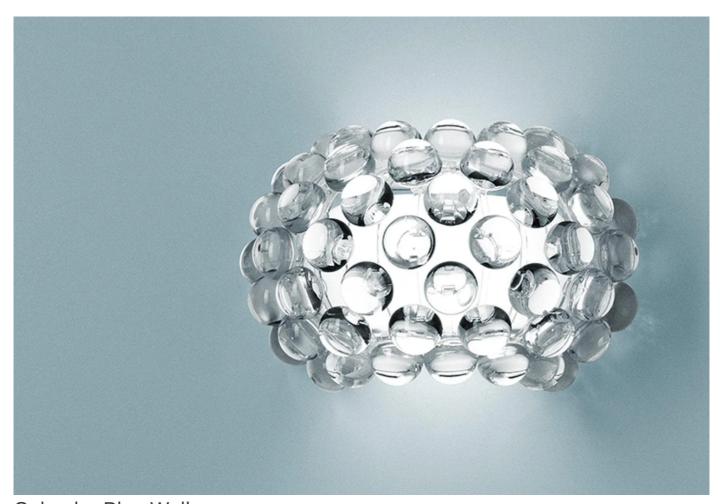

# Caboche Plus Wall

Designer: P. Urquiola and E. Gerotto

Manufacturer: Foscarini

£345.83

## **DESCRIPTION**

Caboche Plus Wall Light by P. Urquiola + E. Gerotto for Foscarini.

Designed by Patricia Urquiola and Eliana Gerotto in 2006, Caboche wall lamp is composed of spheres made of polymethylmethacrylate, gold yellow or transparent. Shade in blown glass, white matt finish. Available in small or large.