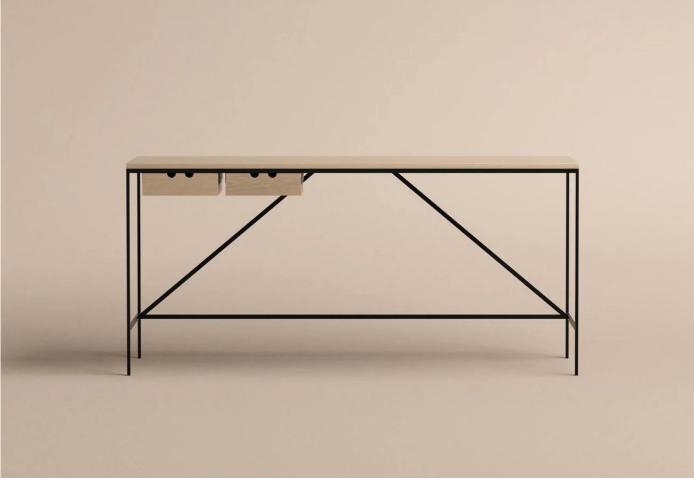

#### Cache Console by Paul McCobb for Karakter.

Part of Paul McCobb's extensive Planner series, the Cache is a minimalist and easy table with slim steel legs and striped from ornamental details. The simple table, designed in 1952, incorporates a set of two small drawers for storage that can either be positioned individually or grouped on either side of the table.

### DIMENSIONS

152w x 56d x 72cmh

## MATERIALS

Clear lacquered oak veneer and black powder coated steel frame.

Requires assembly.