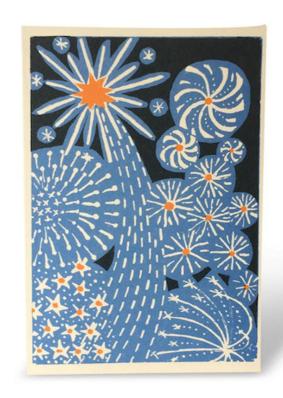

### **Fireworks Card**

Designer: Cambridge Imprint

Manufacturer: Cambridge Imprint

£3.25

#### **DESCRIPTION**

Fireworks Card by Cambridge Imprint.

Brighten up a loved one's day with this joyous card from Cambridge Imprint. It features an explosion of swirling fireworks printed on to an ivory card. This card is blank on the inside and is suitable for any occasion that calls for a celebration.