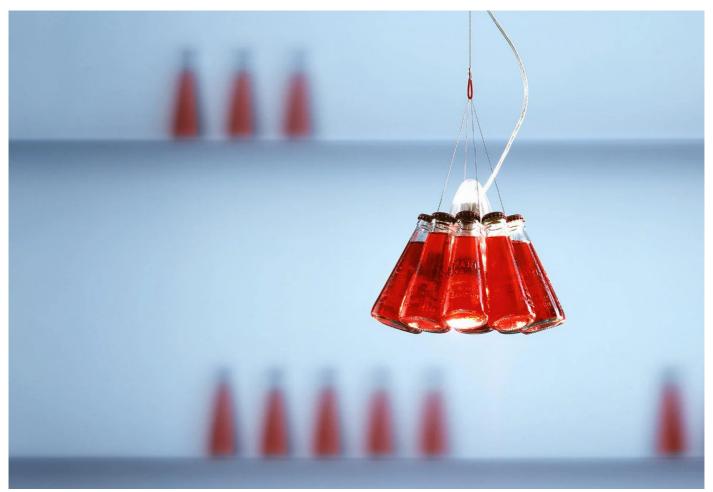

# Campari Pendant

Designer:Raffaele Celentano

Manufacturer: Ingo Maurer

#### Campari Pendant by Raffaele Celentano for Ingo Maurer.

Ten original Campari Soda bottles, individually detachable. Height freely adjustable via Campari crown cork. Standard length 155cm.

Available for ceiling heights up to 300cm.

## MATERIALS

Made using ten original Campari soda bottles and metal holder.

Light source (not included): Socket E27, 75 W, compatible with bulbs of the energy classes A++ - E. Also compatible with LED 12W, 3000 K, 900 lm, 20.000 h, CRI 85, dimmable.