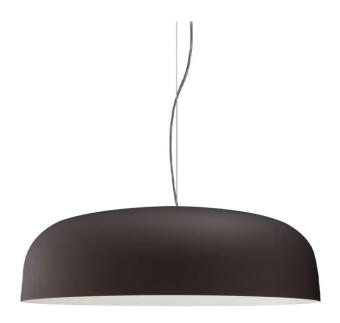

## **Canopy Suspension Pendant**

Designer: Francesco Rota

Manufacturer: Oluce

£1,383.33

#### **DESCRIPTION**

Canopy Suspension Pendant by Francesco Rota for Oluce.

A suspension lamp giving indirect fluorescent light. A simple shade, which brings a focal point to any room. This suspension light has a reflector and lampshade screen in PMMA white.

#### **DIMENSIONS**

421: 65dia x 27cmh 422: 93dia x 37cmh

Cable length: 285cm

#### **MATERIALS**

Reflector and lampshade screen in aluminium with PMMA black and scarlet red.

Lightsource (included): 1 x max 25W LED 3000K 4500Im CRI>85.

**Please note:** This is a CE-approved product and should only be used in countries that accept and adhere to this standard. If used in other countries, it will be the sole responsibility, risk and liability of the customer.