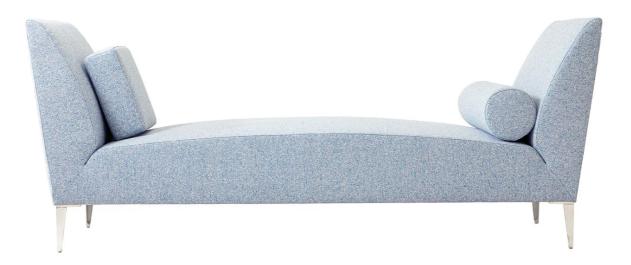

#### Daybed by Jasper Morrison for Cappellini.

One of Jasper Morrison's first designs for Cappellini, the Daybed embodies the award-winning British designer's approach to design, where simplicity, style and timelessness blend seamlessly to create a classic, expressive object.

The Daybed sofa is being brought back into production for the first time in over thirty years, utilising the latestgeneration upholstery. With its simple, atemporal lines, the sofa maintains contemporary whilst retaining the authenticity of the original product.

Daybed is available in two designs, a sofa and a backless méridienne, and is available to purchase with additional cushions in a square or roller shape.

## DIMENSIONS

Roller cushion for méridienne: 68w x 20dia

Roller cushion for sofa: 51w x 20dia

Square cushion: 40w x 12d x 35cmh