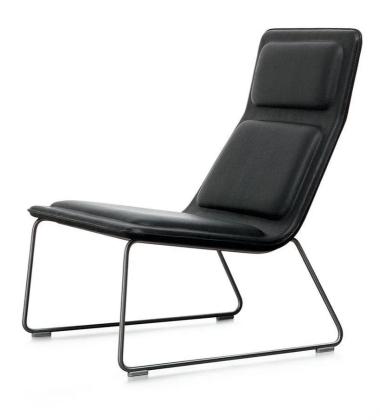

## Low Pad

Designer: Jasper Morrison

Manufacturer: Cappellini

£1,254

## **DESCRIPTION**

Low Pad lounge chair by Jasper Morrison for Cappellini.

Jasper Morrison graduated from the Royal College of Art and established his first design studio in 1986, beginning his lasting and highly productive collaboration with Capellini shortly afterwards. Each product designed by Morrison is distinguished by an intelligent simplicity which makes it strongly modern.

Designed in 1999, Low Pad distills the lounge chair to its formal essence, offering an elegant seating solution that has become a modern classic.

#### **MATERIALS**

Body in beech plywood, upholstered with moulded multi-density polyurethane foam. Fixed cover is available in a range of fabrics and leathers.

Satin stainless steel frame, available in satin stainless steel or matt-lacquered white, anthracite or mud finishes. Rubber feet (grey for satin stainless steel and white frame, black for anthracite and mud frame).