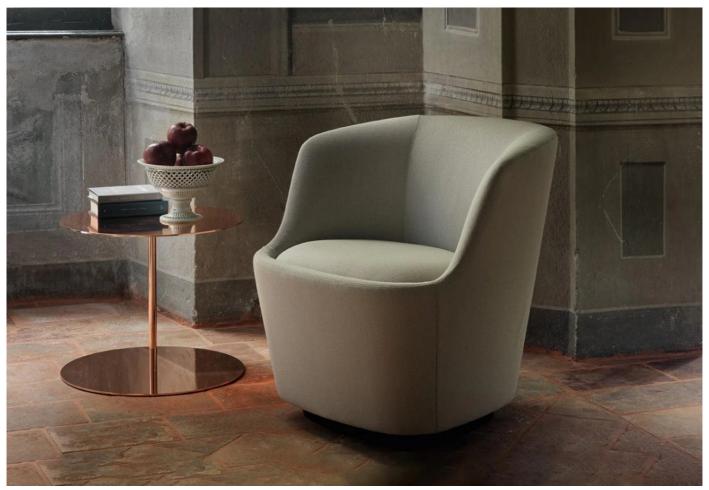

#### **DESCRIPTION**

Orla Small Swivel Armchair by Jasper Morrison for Cappellini.

Designed by Jasper Morrison for Cappellini, the soft and inviting Orla collection consists of a three-seater sofa, a two-seat sofa and an armchair in two sizes.

Defined by their delicate, curved lines, slender forms and ample cushions, the family of seats make for an elegant addition to both domestic and contract settings.

The armchairs are padded with multi-density polyurethane foam and fibre and are available with either a fixed or swivelling base made of foam.

### **MATERIALS**

Metal frame structure with elastic belts and multi-density polyurethane foam and fibre padding.

The Orla small armchair has fixed cover for the base and removable covers for the cushions, available in all the fabrics and leathers of the collection.