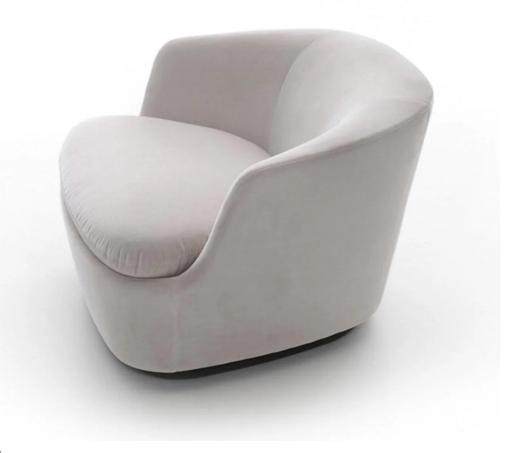

### Orla Swivel Armchair

Designer: Jasper Morrison

Manufacturer: Cappellini

£4,500

#### **DESCRIPTION**

Orla swivel armchair by Jasper Morrison for Cappellini.

Designed by Jasper Morrison for Cappellini, the soft and inviting Orla collection consists of a three-seater sofa, a two-seat sofa and an armchair in two sizes.

Defined by their delicate, curved lines, slender forms and ample cushions, the family of seats make for an elegant addition to both domestic and contract settings.

The armchairs are padded with multi-density polyurethane foam and fibre and are available with either a fixed or swivelling base made of foam.