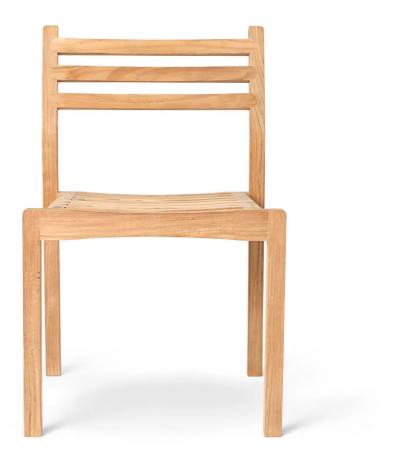

#### AH501 Outdoor Side Chair by Alfred Homann for Carl Hansen & Son.

Designed by the Danish architect Alfred Homann in 2022, the AH Outdoor series comprises eleven pieces of outdoor furniture united through materiality and a refined design expression.

Homann's signature design style and his penchant for gentle curves are evident in the furniture's handsome design. The wood's joints exhibit a simple yet considered aesthetic, with bars seamlessly blending into the wooden frame, whilst the astute design ensures the furniture is stackable, making it easy to store when not in use.

A seamless blend of clarity, and softness, the furniture embodies a sleek, timeless look crafted from untreated, FSC-certified teak, a hardy wood that patinates gracefully over time. The range can be further customised with optional weather-resistant textile cushions for added comfort.

## MATERIALS

Crafted from untreated, FSC-certified teak.

Optional cushion in foam, upholstered in Agora Life Oat 1760.

Stackable.