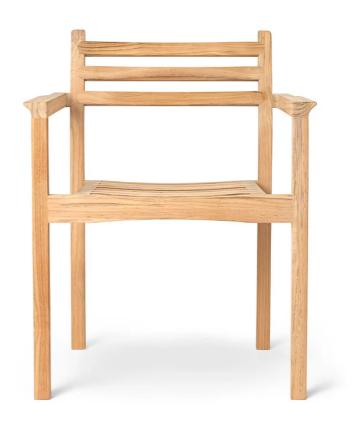

#### AH502 Outdoor Dining Armchair by Alfred Homann for Carl Hansen & Son.

Designed by the Danish architect Alfred Homann in 2022, the AH Outdoor series comprises eleven pieces of outdoor furniture united through materiality and a refined design expression. The generous AH502 is a comfortable dining chair with gentle slopes on the armrests, seat, and back, providing a high level of comfort.

Homann's signature design style and his penchant for gentle curves are evident in the furniture's handsome design. The wood's joints exhibit a simple yet considered aesthetic, with bars seamlessly blending into the wooden frame, whilst the astute design ensures the furniture is stackable, making it easy to store when not in use.

A seamless blend of clarity, and softness, the furniture embodies a sleek, timeless look crafted from untreated, FSC-certified teak, a hardy wood that patinates gracefully over time. The range can be further customised with optional weather-resistant textile cushions for added comfort.

## **MATERIALS**

Crafted from untreated, FSC-certified teak.

Optional cushion in foam, upholstered in Agora Life Oat 1760.

Stackable.