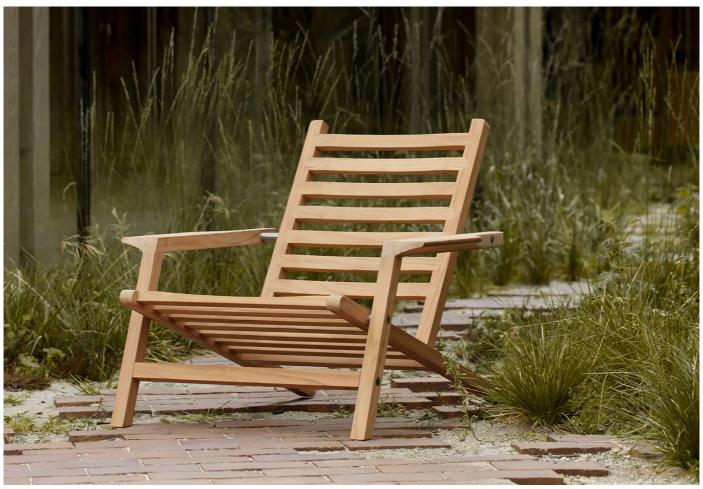

#### **DESCRIPTION**

AH603 Outdoor Deck Chair by Alfred Homann for Carl Hansen & Son.

Designed by the Danish architect Alfred Homann in 2022, the AH Outdoor series comprises eleven pieces of outdoor furniture united through materiality and a refined design expression.

Homann's signature design style and his penchant for gentle curves are evident in the furniture's handsome design. The wood's joints exhibit a simple yet considered aesthetic, with bars seamlessly blending into the wooden frame.

A seamless blend of clarity, and softness, the astutely designed AH603 Outdoor Deck Chair offers exceptional comfort, achieved through the considered angles of the backrest and seat.

The range can be further customised with optional weather-resistant textile cushions for added comfort.