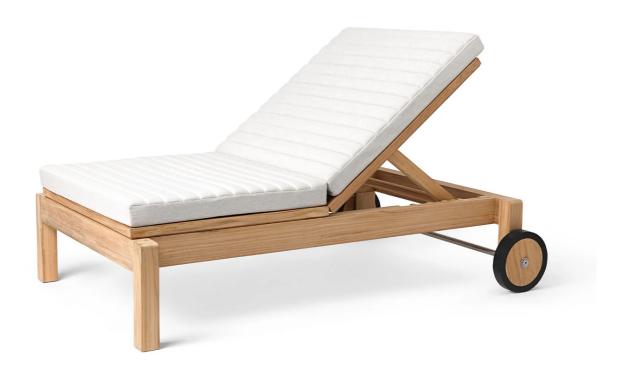

#### AH604 Outdoor Lounger by Alfred Homann for Carl Hansen & Son.

Designed by the Danish architect Alfred Homann in 2022, the AH Outdoor series comprises eleven pieces of outdoor furniture united through materiality and a refined design expression.

Homann's signature design style and his penchant for gentle curves are evident in the furniture's handsome design. The wood's joints exhibit a simple yet considered aesthetic, with bars seamlessly blending into the wooden frame, whilst the astute design is complete with wheels so you can easily wheel it in or out of the direct sun.

A seamless blend of clarity, and softness, the furniture embodies a sleek, timeless look crafted from untreated, FSC-certified teak, a hardy wood that patinates gracefully over time. The range can be customised with optional weather-resistant textile cushions for added comfort.

### **MATERIALS**

Crafted from untreated, FSC-certified teak.

Optional cushion in foam, upholstered in Agora Life Oat 1760.