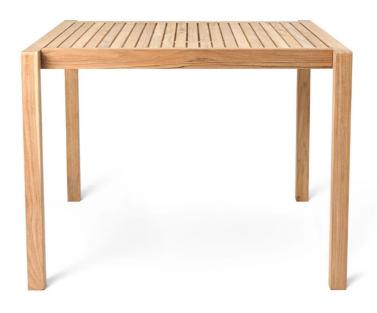

#### **DESCRIPTION**

AH902 Square Outdoor Dining Table by Alfred Homann for Carl Hansen & Son.

Designed by the Danish architect Alfred Homann in 2022, the AH Outdoor series comprises eleven pieces of outdoor furniture united through materiality and a refined design expression.

Homann's signature design style and his penchant for gentle curves are evident in the furniture's handsome design. The wood's joints exhibit a simple yet considered aesthetic, with bars seamlessly blending into the wooden frame.

A seamless blend of clarity, and softness, the compact AH901 has a classic square-shaped silhouette that can comfortably seat four people. The table is also available with double the length for larger seating arrangements - see 'Related Products' below.

The AH Outdoor range embodies a sleek, timeless look crafted from untreated, FSC-certified teak, a hardy wood that patinates gracefully over time.

## **MATERIALS**

Crafted from untreated, FSC-certified teak.