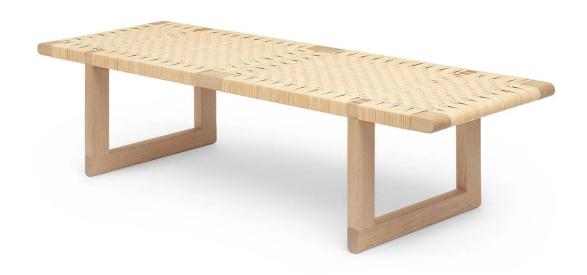

# **DESCRIPTION**

BM0488 table bench by Børge Mogensen for Carl Hansen + Son.

The BM0488 Table Bench was designed in 1958 by Børge Mogensen and reintroduced to the market over sixty years later by Carl Hansen & Søn. The elegant design is crafted in solid oak with cabinetry joints, rounded edges and a double woven cane work seat, making the standalone piece perfect for hallways, bedrooms, dining or living rooms as a side table or a bench.

Each piece demonstrates superior craftsmanship; constructed of solid oak, the BM0488 table bench is sure to stand the test of time.

# **MATERIALS**

Available in solid oak frame with cane seat.