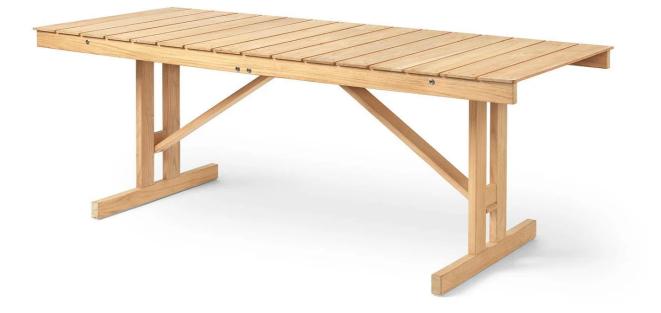

### BM1771 table by Børge Mogensen for Carl Hansen & Søn.

The collection of outdoor table and benches created by Børge Mogensen in 1971 showcases the designer's functional approach to design.

Designed in 1971, the outdoor collection takes inspiration from the clean lines and functional details of the Shaker furniture. Rediscovered by Carl Hansen & Son, the beautiful outdoor collection is reworked to modern sensibilities while remaining true to its original design.

The outdoor table comes with a sturdy solid wood frame with graphic slat tabletop perfect for outdoor use. Crafted in untreated FSC certified teak, the table can withstand wear and weather conditions gracefully ageing, gaining a silver-grey hue.