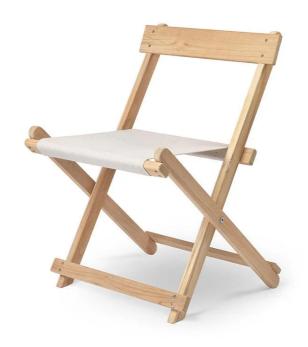

#### **DESCRIPTION**

BM4570 dining chair by Børge Mogensen for Carl Hansen & Søn.

Designed in the late 1960s by design icon Børge Mogensen, the Deck Chair Series from Carl Hansen & Son includes the BM4570 Dining Chair. The dining chair features simple, slatted lines with solid teak construction providing durable functionality.

The chair is fitted with weather-resistant suspended seat in Sunbrella fabric and folds neatly away when not needed making it ideals for spontaneous gatherings in the sun.

The BM4570 dining chair can be hung on the wall for storage using the BM5270 wall mount.

#### **DIMENSIONS**

50w x 53d x 43.5/72cmh

**MATERIALS** 

Made from untreated FSC  $^{\mbox{\tiny TM}}\mbox{-certified teak}.$ 