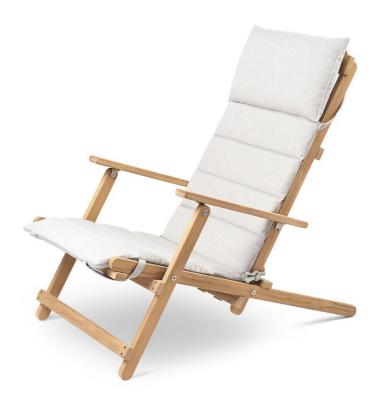

#### BM5568 Deck Chair

Designer: Børge Mogensen

Manufacturer: Carl Hansen and Son

£827

#### **DESCRIPTION**

BM5568 deck chair by Børge Mogensen for Carl Hansen & Søn.

Danish furniture designer Børge Mogensen designed the Deck Chair Series in the late 1960s as a response to his personal need for functional and comfortable outdoor furniture that occupied the minimum of space. The BM5568 Deck Chair is an inviting chair great for relaxing on outdoors with its wooden slats designed to support the natural curves of the human body.

Designed with an ample, reclining seat and a structure angled for maximum support, the chair comes with a padded fabric cushion for extra support. The practical and adaptable chair can effortlessly be moved and can be flat packed to be stored away or hung on a wall.

Made from untreated, FSC™-certified teak, the chair features a timeless aesthetic with clear stylistic references to the American Shakers and 19th Century English furniture design.

The BM5568 deck chair can be hung on the wall for storage using the BM5270 wall mount.