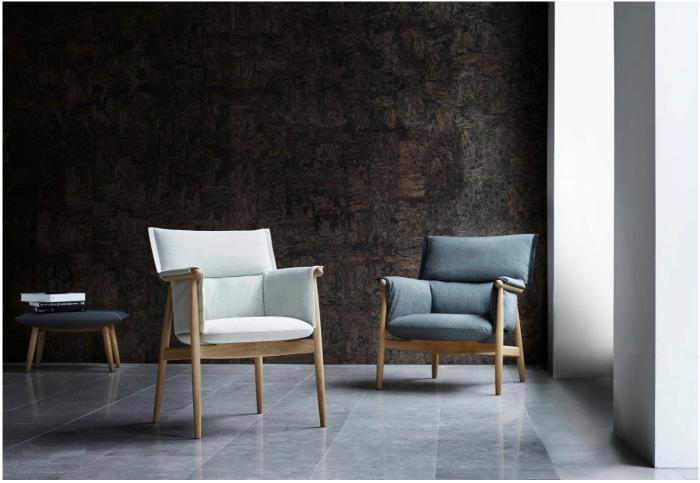

#### Embrace Armchair by EOOS for Carl Hansen & Son.

The Embrace chair, designed in 2015, is a comfortable contemporary design. With soft organic materials and quality craftsmanship the chair is a sculptural and practical addition to your home.

## MATERIALS

Upholstered seat with a classic, light, solid wood frame.

The wooden structure is continuous, with the legs serving as an essential element of the overall silhouette rather than additions to the upholstered upper section. The back of the frame, composed of three pieces assembled in