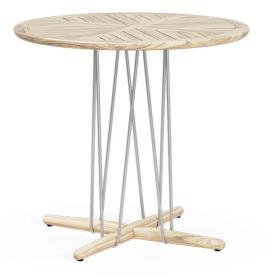

#### Embrace Outdoor Table by EOOS for Carl Hansen & Son.

An evolution of EOOS's indoor Embrace line, initially designed in 2015, the outdoor table maintains a consistent visual theme while utilising solid, FSC-certified, untreated teak for durability in outdoor environments.

Reminiscent of the earlier Embrace designs, this table blurs the distinction between indoor and outdoor aesthetics. Its design draws inspiration from the graceful flight of kites; the wire frame mirrors a kite's tether, with the crossed wooden base acting as the anchor, imparting an illusion of weightlessness.

Meticulously crafted, the circular tabletop comprises 50 individual pieces of solid teak arranged in a timeless daisy pattern, showcasing the epitome of precision.

Pair with the Embrace Outdoor Armchair to create the perfect outdoor dining experience.