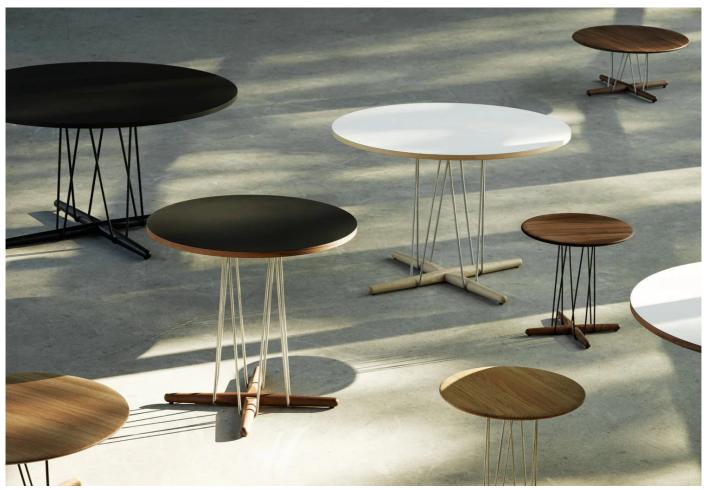

#### Embrace Table by EOOS for Carl Hansen & Son.

The Embrace table is a clean contemporary design created in 2019. With soft organic materials and quality craftsmanship the table is a sculptural and practical addition to your home.

Inspired by a kite blowing in the wind; with table legs that have been pulled to the center to maximize legroom, the piece provides optimal functionality.

## **DIMENSIONS**

Small: 79.5 dia x 74cmh Medium: 110 dia x 74cmh Large: 139.5 dia x 74cmh Crafted from three components, the design has a wooden base, a steel wire structure and a round tabletop.

Table top has a black or white laminate finish.