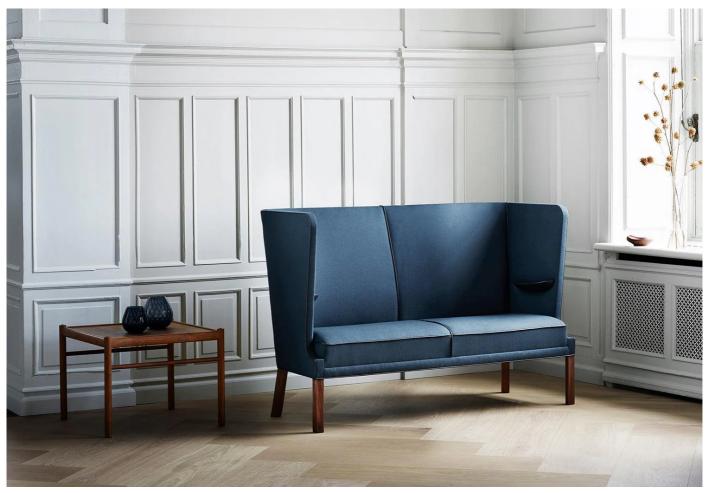

# twentytwentyone

Coupe Sofa

Designer: Frits Henningsen

Manufacturer: Carl Hansen and Son

£7,910

### **DESCRIPTION**

Coupe Sofa by Frits Henningsen for Carl Hansen & Son.

The high-backed cosy sofa is a unique statement for any home. Its clean yet oversized proportions allow for comfort and privacy.

Designed in 1936 the sofa is still lovingly crafted by hand in Scandinavia.