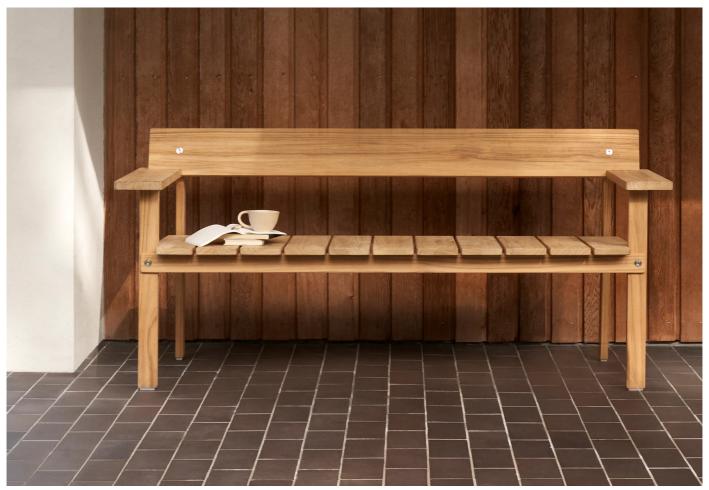

## **DESCRIPTION**

GL101 Timbur Outdoor Bench by Gudmunder Ludvik for Carl Hansen & Son.

Crafted by Gudmundur Ludvik, a skilled cabinetmaker from Iceland, the Timbur outdoor bench celebrates the natural beauty of untreated teak. Renowned for its strength and ability to withstand outdoor conditions while ageing gracefully, the material is enhanced by Ludvik's minimalist design.

Timbur's subtle features, including a gently curved backrest and meticulously rounded armrests, provide comfort without compromising aesthetics. The spacious armrests double as convenient side tables, offering a place to set down a book or a small plate.