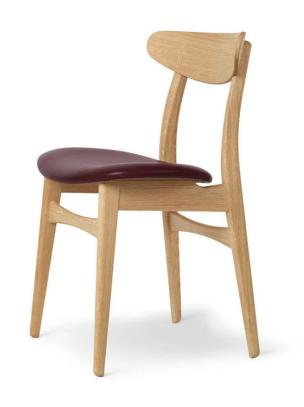

### CH30P Chair

Designer: Hans Wegner

Manufacturer: Carl Hansen and Son

£736

#### **DESCRIPTION**

CH30P Chair by Hans Wegner for Carl Hansen & Son.

As an archetypal modern chair designed in 1954, the CH30 is ideal for modern dining. Crafted from solid wood the iconic and classic side chair balances aesthetic, function and material.

#### **MATERIALS**

The CH30 is crafted in oak or walnut in various finishes and features a padded seat upholstered in either leather or fabric.

See Product PDFs for upholstery options.

Oak finish is FSC certified.