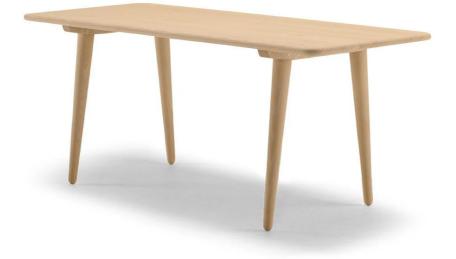

## CH011 Coffee Table

Designer: Hans Wegner

Manufacturer: Carl Hansen and Son

£1,970

#### CH011 Coffee Table by Hans Wegner for Carl Hansen + Son.

The CH011 Coffee Table, designed by Hans J. Wegner in 1954, features a solid tabletop with the grain running lengthwise and four slightly outward-tapered legs that lend an elegant lightness to the table.

The tabletop's simplicity and natural wood surface, which showcases the grain running lengthwise, ensure it is suitable for various spaces. While primarily designed as a coffee table, the narrow width of the table makes it equally ideal as a side table.

The slender outline of the CH011 coffee table communicates a certain lightness and pairs well with almost any sofa or lounge chair.

Available in three heights.