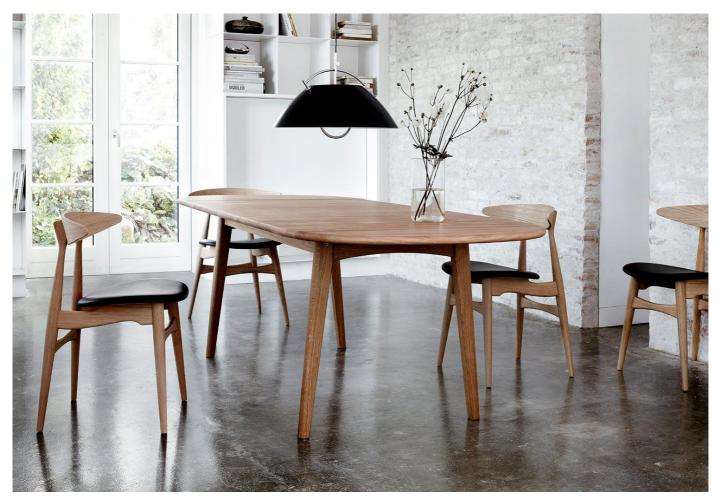

### **DESCRIPTION**

CH006 dining table by Hans Wegner for Carl Hansen + Son.

Designed in 1982 by the iconic Danish furniture designer Hans Wegner, the CH006 is a well-crafted dining table from Carl Hansen + Son. Available in Danish beech or oak in a variety of finishes. PDF available to download to illustrate the different wood finishes and lacquer colours. Please also download the Maintenance Advice pdf for more information regarding the different wood finishes and how to care for them.

Hinged extension leaves at the table end lift up easily to welcome guests; available with either rounded or rectangular ends.