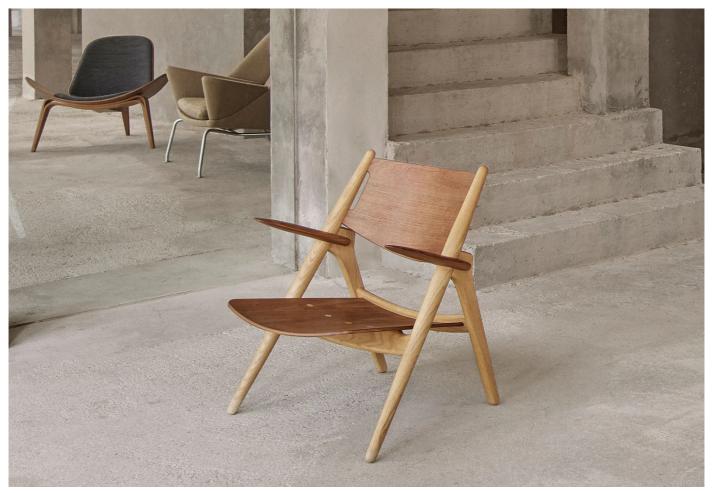

# twentytwentyone

CH28 Lounge Chair

Designer: Hans Wegner

Manufacturer: Carl Hansen and Son

£3,456

### **DESCRIPTION**

CH28 lounge chair by Hans Wegner for Carl Hansen & Son.

Designed in 1952, the CH28 Lounge Chair is an exceptionally comfortable armchair and a typical Wegner piece - functional and sculptural with an exceptional finish and available in solid wood or upholstered. The armchair is closely related to Wegner's famous dining chair, the Sawbuck Chair.

#### **MATERIALS**

The chair is available in oak or as a combination of oak and walnut sourced from sustainable forestry, and the seat and back are in leather.

**Please note:** This product features numerous finish and upholstery options. Please refer to 'Product Downloads' and enquire for examples.