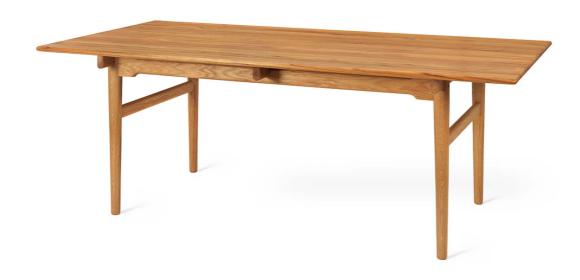

## CH327 Dining Table

Designer: Hans Wegner

Manufacturer: Carl Hansen and Son

£2,758

#### **DESCRIPTION**

CH327 dining table by Hans Wegner for Carl Hansen + Son.

The CH327 dining table is an extendable solid wood table designed in 1962 by Carl Hansen + Son by renowned Danish furniture designer Hans Wegner.