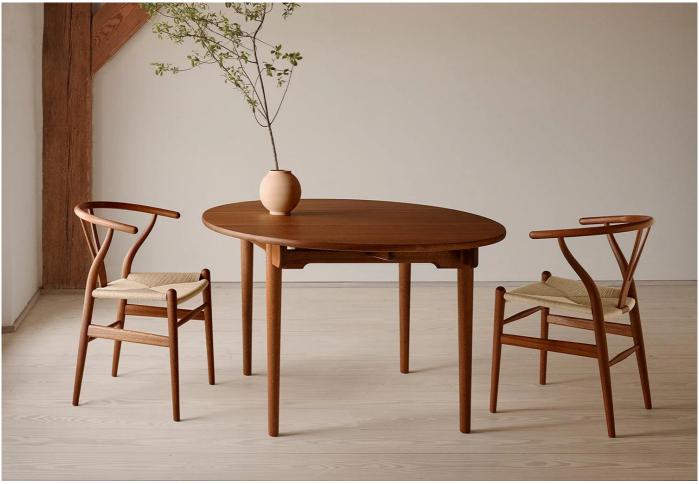

# CH337 Dining Table

Designer: Hans Wegner

Manufacturer: Carl Hansen and Son

#### CH337 dining table by Hans Wegner for Carl Hansen & Son.

Solid wood dining table designed by Hans J. Wegner in 1962 with an elliptical tabletop and legs made from solid wood. Can be extended with up to 4 insert leaves.

## DIMENSIONS

140w x 115d x 72cmh