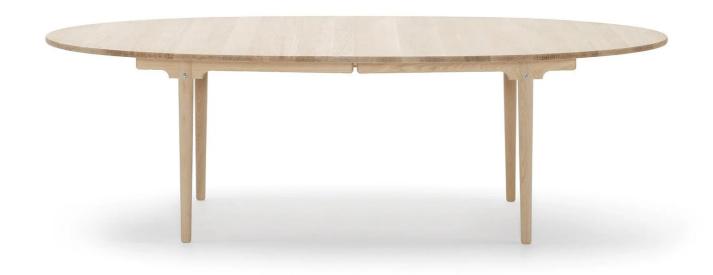

## CH339 Dining Table

Designer: Hans Wegner

Manufacturer: Carl Hansen and Son

£3,863

#### **DESCRIPTION**

CH339 dining table by Hans Wegner for Carl Hansen + Son.

Solid wood dining table designed by Hans J. Wegner in 1962 with an elliptical tabletop and legs made from solid wood. Can be extended with additional leaves.

#### **DIMENSIONS**

240w x 115d x 72cmh