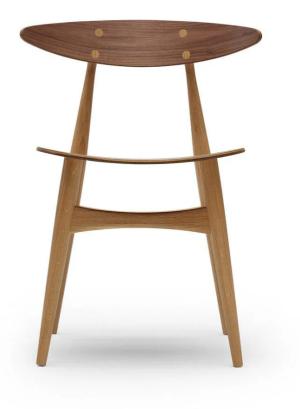

#### CH33T dining chair by Hans Wegner for Carl Hansen & Son.

The CH33T is an all-wood version of the classic CH33 chair designed by Hans Wegner in 1957.

The CH33T chair is available in a range of wood combinations, and to celebrate Hans Wegner's 100th birthday, Carl Hansen has released a special walnut and oak combination of the CH33T chair which has a walnut back and seat and an oak frame to highlight Wegner's extraordinary understanding of wood. The CH33T is an exceptionally comfortable solid wood dining chair with a light appearance and strong stability.

Oak/walnut is a mixed version combined with a frame/cover cap in oak and seat/backrest in walnut.

Please see pdf in 'Product downloads' for the different wood finishes and how to care for them. Material samples are also available to view at our shop and showroom.