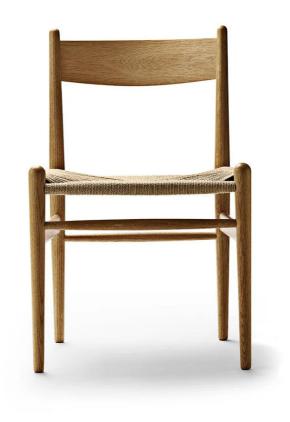

## CH36 Dining Chair

Designer: Hans Wegner

Manufacturer: Carl Hansen and Son

£709

#### **DESCRIPTION**

CH36 dining chair by Hans Wegner for Carl Hansen & Son.

The CH36 chair's clean, stringent lines indicate Wegner's Shaker influence. The chair was designed in 1962.

PDF available to download to illustrate the different wood finishes and lacquer colours. Please download Maintenance Advice as PDF for more information regarding the different wood finishes and how to care for them.

#### **MATERIALS**

Available in Danish hardwoods (beech or oak) in a variety of finishes (soap, clear lacquer, oil, lacquered in CHS colour, white oil or stained in CHS colour).

Seat hand-woven in paper cord (unbleached/natural or black).