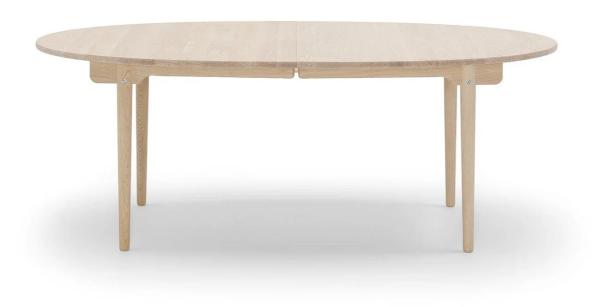

## CH338 Dining Table

Designer: Hans Wegner

Manufacturer: Carl Hansen and Son

£3,456

#### **DESCRIPTION**

CH338 dining table by Hans Wegner for Carl Hansen + Son.

Solid wood dining table designed by Hans J. Wegner in 1962 with an elliptical tabletop and legs made from solid wood. Can be extended with additional leaves.