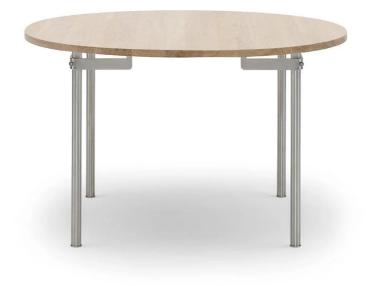

# CH388 Round Table

Designer: Hans Wegner

Manufacturer: Carl Hansen and Son

#### CH388 round table by Hans Wegner for Carl Hansen and Son.

Round dining table designed by Hans Wegner in 1960.

The CH388 dining table is another great example of Hans Wegner's visionary work in the 1960s when he was experimenting with and combining different materials. The CH388 has a round table top in either solid wood or white laminate coupled with elegant legs in stainless steel.

## DIMENSIONS

120w x 120d x 72cmh

# MATERIALS

Tabletop available in white laminate or solid oak (soaped, clear lacquered, oiled or white oiled finish). Legs in stainless steel.