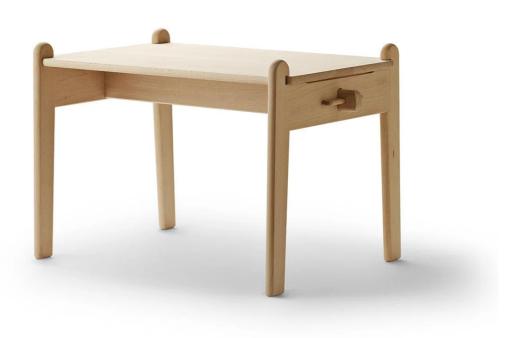

### CH411 Children's Table

Designer: Hans Wegner

Manufacturer: Carl Hansen and Son

£433

#### **DESCRIPTION**

CH411 children's table by Hans Wegner for Carl Hansen + Son.

Peter's CH411 table and chair were originally conceived in 1944 as a gift for Borge Mogensen's son. The flat-pack design was greatly admired for both its simplicity and character, and it was soon put into production, together with this table to partner the chair.