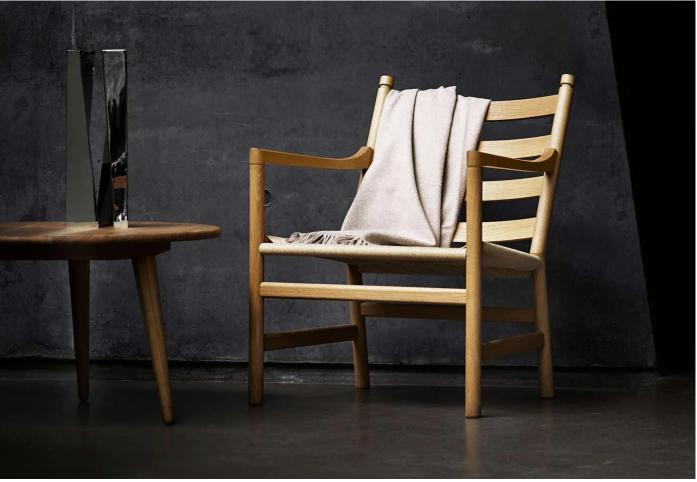

# CH44 Lounge Chair

Designer:Hans Wegner

Manufacturer: Carl Hansen and Son

#### CH44 lounge chair by Hans Wegner for Carl Hansen & Son.

Designed in 1965, the Easy chair with a small footprint that is easy to move - yet substantial enough to stand on its own; ideal in areas where a heavier armchair would be too dominant and where a natural, light atmosphere is wanted.

## MATERIALS

Seat hand-woven in paper cord (unbleached/natural or black). Available in Danish oak in a variety of finishes (soap, clear lacquer, oil, white oil, lacquered in CHS colour).

Seat cushions available. Please contact us for more details.