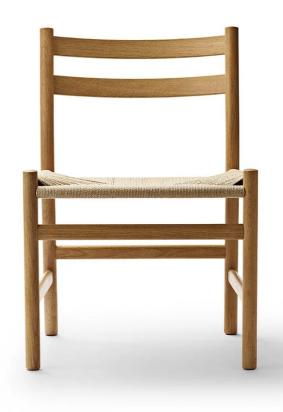

## CH47 Dining Chair

Designer: Hans Wegner

Manufacturer: Carl Hansen and Son

£985

#### **DESCRIPTION**

CH47 dining chair by Hans Wegner for Carl Hansen & Son.

Designed by Hans J. Wegner in 1962 - a classic dining chair that is also used in public meeting areas, churches, etc.

#### **MATERIALS**

Frame in solid oak available in a variety of finishes (soap, clear lacquer, oil, white oil or black painted).

Seat hand-woven in paper cord (unbleached/natural or black).

Available with an additional cushion upholstered in leather category A .