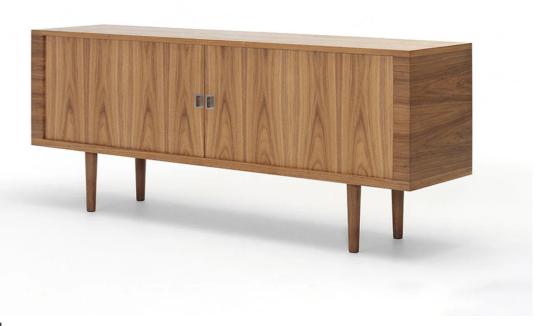

## CH825 Sideboard

Designer: Hans Wegner

Manufacturer: Carl Hansen and Son

Was £8,778 Now £7,461

#### **DESCRIPTION**

CH825 sideboard by Hans Wegner for Carl Hansen + Son.

Wegner's Credenza from 1958 is based on Wegner's original drawings and was originally one of a series of three credenzas.

Although it looks simple, the credenza features an advanced design with roller shutter doors, requiring double sides and rear panel, between which the roller shutters run on a track and disappear when opened.

#### **MATERIALS**

The credenza, originally made of rosewood and teak, is today made from solid treated oak or walnut with oak interior shelves and drawers. The legs are available in oak, walnut or looped steel.