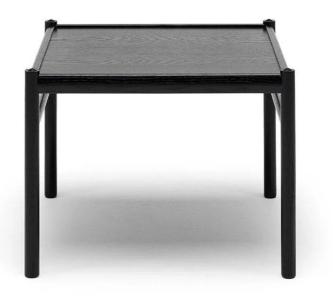

#### OW449 Colonial table by Ole Wanscher for Carl Hansen + Son.

Ole Wanscher designed the Colonial range of furniture in 1964. This delicate and refined range clearly reflects Wanscher's interest in eighteenth-century English furniture as well as a certain nostalgia for the Colonial aesthetic.

The Colonial collection consists of a two-seater sofa, armchair, footstool and coffee table.

## MATERIALS

The coffee table is available in oak with lacquered, clear oil, white oil or painted black. The walnut frame is available with a clear lacquer or clear oil finish. Please note that even when painted black, oak has a clearly visible grain. Sample images of finishes may be viewed on the downloadable sheet.