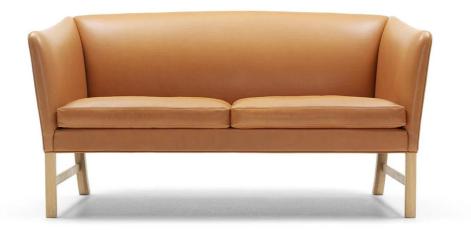

# OW602 Sofa

Designer: Ole Wanscher

Manufacturer: Carl Hansen and Son

£6,740

#### OW602 sofa by Ole Wanscher for Carl Hansen + Son.

This two-seater sofa, designed in 1960, is a classic of Danish design redolent of both English and Oriental furniture. The sofas are handmade over a frame of beech and have upholstered, reversible cushions.

### DIMENSIONS

154w x 76d x 45/80cmh