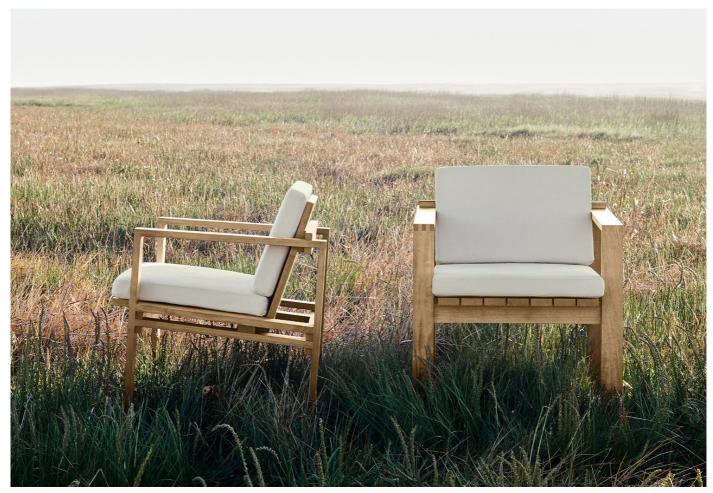

## twentytwentyone

**BK10 Dining Chair** 

Designer:Bodil Kjaer

Manufacturer: Carl Hansen and Son

£827

## **DESCRIPTION**

BK10 dining chair by Bodil Kjaer for Carl Hansen + Son.

Designed in 1959, Danish architect and furniture designer Bodil Kjaer created the Indoor-Outdoor BK series, a range of functional and elegant outdoor tables and chairs inspired by the relationship between architecture and design. Characterised by a sturdy and clean profile, the outdoor furniture has a timeless appeal which adapts to a range of environments - both indoors and outdoors.

Each piece demonstrates superior craftsmanship, designed to stand the test of time. Constructed of solid teak, the BK10 chair is able to withstand a range of weather conditions, resulting in a beautiful patina over time.

## **DIMENSIONS**

63.5w x 63d x 43.5/76cmh

**MATERIALS** 

Available in untreated teak.

Optional cushion in Charcoal 54048 or Canvas 5453 available at a surcharge.

Please note: this product requires assembly.