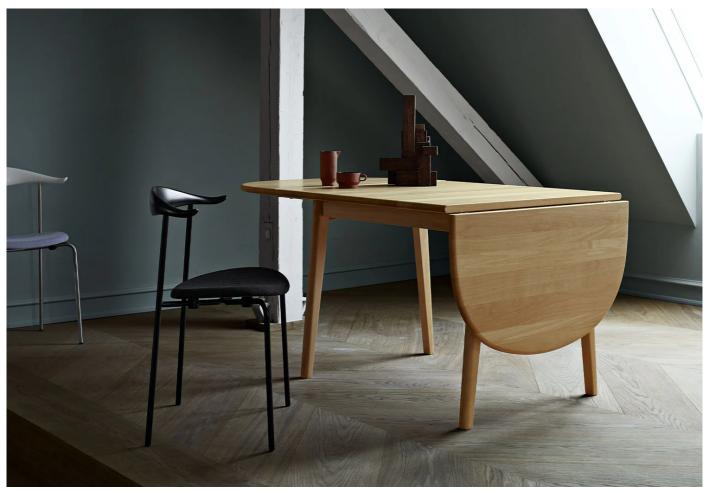

## **DESCRIPTION**

CH002 dining table by Hans Wegner for Carl Hansen + Son.

In 1982, Hans J. Wegner designed the CH002, the more compact of the two dining tables he created. Reflecting Wegner's commitment to functional design, this table offers an attractive solution for contemporary interiors.

Specifically crafted for smaller spaces, the CH002 can effortlessly expand its surface by lifting the two accompanying leaves.

The adaptable table is available in a range of handsome finishes and can be tailored to suit your space.